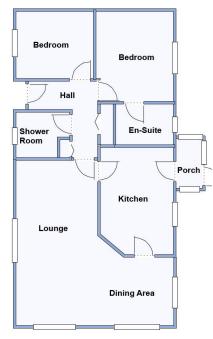

# 77 Selwood Park, Weymans Avenue, Kinson, Bournemouth. BH10 7JX

This drawing has been prepared for diagrammatic purpose only. Not to scale.

## 2-Bedroom Park Home - approx 39' x 20'

Accommodation & approximate room dimensions:

- Country Homes 'Kingsbridge' 2000
- Entrance Hall: Cloaks cupboard & Linen cupboard
- Lounge/Dining Room: approx 20'5" x 19'6" max overall.
  Feature fireplace. 4 Bay windows.
- Kitchen: approx 13'2" x 9' Range of floor and wall cupboards. Built-in oven, hob & cooker hood. Space for dishwasher, washing machine & tall fridge/freezer. Cupboard housing combination gas boiler. Door to:
- Rear Porch with door to Garden
- Bedroom 1: approx 11'2" x 9'6" Built-in wardrobes.
- En-Suite Shower Room
- Bedroom 2: 9'6" x 8'2". Built-in wardrobe.
- Shower Room: Large shower tray with thermostatic shower. Wash basin & WC.
- Gas Central Heating (system untested)
- PVCu Double-Glazing
- Delightful Garden with Concrete Shed.
- Parking on Plot
- Age Restriction 50+ 1 Pet Considered
- Popular, well maintained Residential Park close to Kinson Shopping Centre, local amenities & regular bus services.