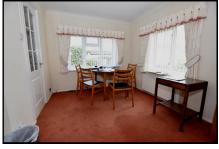

## 2-Bedroom Park Home - approx 39' x 20'

Accommodation & approximate room dimensions:

- Country Homes 'Kingsbridge' 2000
- Entrance Hall: Cloaks cupboard & Linen cupboard
- Lounge/Dining Room: approx 20'5" x 19'6" max overall.
  Feature fireplace. 4 Bay windows.
- Kitchen: approx 13'2" x 9' Range of floor and wall cupboards. Built-in oven, hob & cooker hood. Space for dishwasher, washing machine & tall fridge/freezer. Cupboard housing combination gas boiler. Door to:
- Rear Porch with door to Garden
- Bedroom 1: approx 11'2" x 9'6" Built-in wardrobes.
- En-Suite Shower Room
- Bedroom 2: 9'6" x 8'2". Built-in wardrobe.
- Shower Room: Large shower tray with thermostatic shower. Wash basin & WC.
- Gas Central Heating (system untested)
- PVCu Double-Glazing
- Delightful Garden with Concrete Shed.
- Parking on Plot
- Age Restriction 50+ 1 Pet Considered
- Popular, well maintained Residential Park close to Kinson Shopping Centre, local amenities & regular bus services.