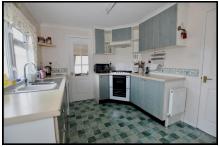

## 2-Bedroom Park Home - approx 39' x 20'

Accommodation & approximate room dimensions:

- Country Homes 'Kingsbridge' 2000
- Entrance Hall: Cloaks cupboard & Linen cupboard
- Lounge/Dining Room: approx 20'5" x 19'6" max overall.
  Feature fireplace. 4 Bay windows.
- Kitchen: approx 13'2" x 9' Range of floor and wall cupboards. Built-in oven, hob & cooker hood. Space for dishwasher, washing machine & tall fridge/freezer. Cupboard housing combination gas boiler. Door to:
- Rear Porch with door to Garden
- Bedroom 1: approx 11'2" x 9'6" Built-in wardrobes.
- En-Suite Shower Room
- Bedroom 2: 9'6" x 8'2". Built-in wardrobe.
- Shower Room: Large shower tray with thermostatic shower. Wash basin & WC.
- Gas Central Heating (system untested)
- PVCu Double-Glazing
- Delightful Garden with Concrete Shed.
- Parking on Plot
- Age Restriction 50+ 1 Pet Considered
- Popular, well maintained Residential Park close to Kinson Shopping Centre, local amenities & regular bus services.