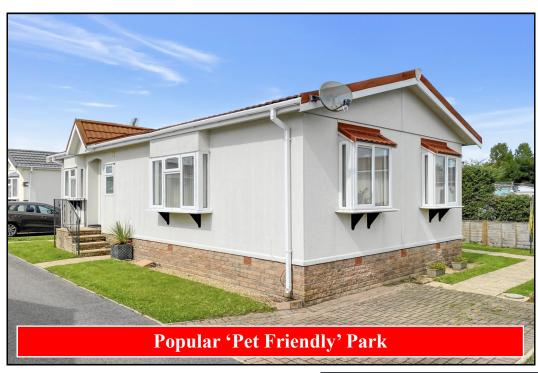

## 2-Bedroom Park Home - approx 39' x 20'

Accommodation & approximate room dimensions:

- Country Homes 'Kingsbridge' 2000
- Entrance Hall: Cloaks cupboard & Linen cupboard
- Lounge/Dining Room: approx 20'5" x 19'6" max overall.
  Feature fireplace. 4 Bay windows.
- Kitchen: approx 13'2" x 9' Range of floor and wall cupboards. Built-in oven, hob & cooker hood. Space for dishwasher, washing machine & tall fridge/freezer. Cupboard housing combination gas boiler. Door to:
- Rear Porch with door to Garden
- Bedroom 1: approx 11'2" x 9'6" Built-in wardrobes.
- En-Suite Shower Room
- Bedroom 2: 9'6" x 8'2". Built-in wardrobe.
- Shower Room: Large shower tray with thermostatic shower. Wash basin & WC.
- Gas Central Heating (system untested)
- PVCu Double-Glazing
- Delightful Garden with Concrete Shed.
- Parking on Plot
- Age Restriction 50+ 1 Pet Considered
- Popular, well maintained Residential Park close to Kinson Shopping Centre, local amenities & regular bus services.

# **Close to Amenities**

Pitch Fee: approx £198 per month Subject to Annual Review Council Tax Band: 'A' Tenu

Tenure: 1983 Mobile Homes Act Agreement