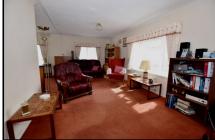

## 2-Bedroom Park Home - approx 39' x 20'

Accommodation & approximate room dimensions:

- Country Homes 'Kingsbridge' 2000
- Entrance Hall: Cloaks cupboard & Linen cupboard
- Lounge/Dining Room: approx 20'5" x 19'6" max overall.
  Feature fireplace. 4 Bay windows.
- Kitchen: approx 13'2" x 9' Range of floor and wall cupboards. Built-in oven, hob & cooker hood. Space for dishwasher, washing machine & tall fridge/freezer. Cupboard housing combination gas boiler. Door to:
- Rear Porch with door to Garden
- Bedroom 1: approx 11'2" x 9'6" Built-in wardrobes.
- En-Suite Shower Room
- Bedroom 2: 9'6" x 8'2". Built-in wardrobe.
- Shower Room: Large shower tray with thermostatic shower. Wash basin & WC.
- Gas Central Heating (system untested)
- PVCu Double-Glazing
- Delightful Garden with Concrete Shed.
- Parking on Plot
- Age Restriction 50+ 1 Pet Considered
- Popular, well maintained Residential Park close to Kinson Shopping Centre, local amenities & regular bus services.